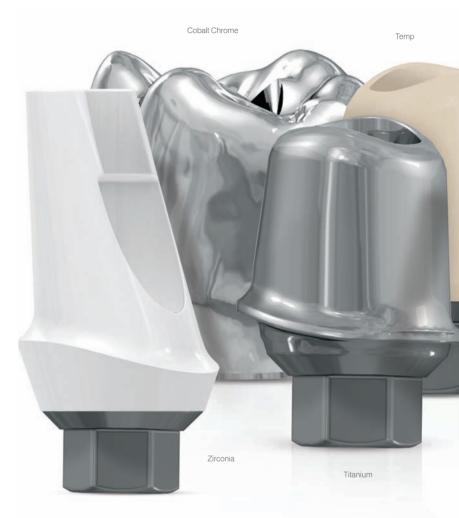

## Materials

#### Titanium

High-quality MIS certified titanium is used to manufacture custom abutments and Titanium blanks. This material is ideal for any restorative situation.

#### Zirconia

High-quality AmannGirrbach Zirconia blanks are used to manufacture custom abutments, copings and bridges. This material is ideal in highly esthetic cases. The restorations can be shaded to accommodate a variety of situations.

#### Temp

High-strength AmannGirrbach Temp blanks are used to manufacture temporary healing caps, abutments, bridges, cemented and screw retained crowns. This material is ideal for esthetic temporary solutions in one-stage and two-stage procedures.

#### Cobalt Chrome

High-quality AmannGirrbach CoCr blanks are used to manufacture custom abutments, bridges and copings in the anterior and posterior regions. This material has high strength and rigidity and can be used for complex frameworks.