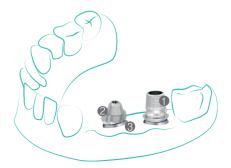

# Interfaces

- Ti-Base<sup>1</sup>
- Multi-Unit<sup>2</sup>
- Implant Level<sup>3</sup>