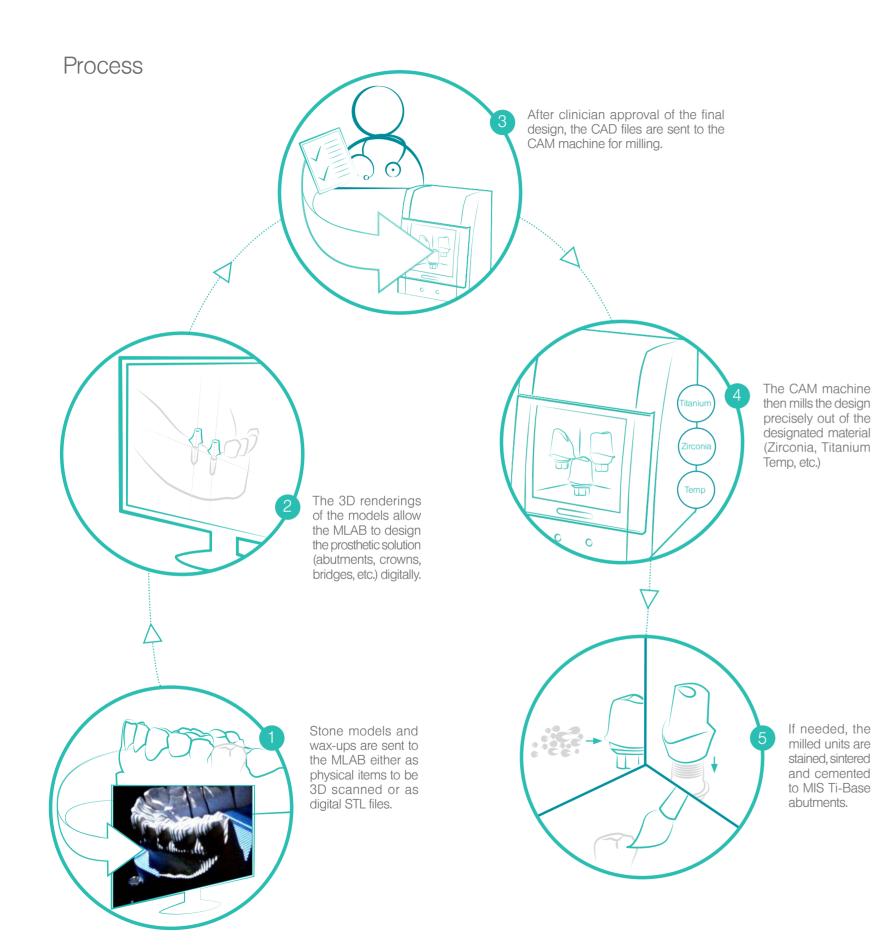

# DIGITIZED, CUSTOMIZED, OPTIMIZED

# 

The MLAB utilizes advanced CAD/CAM technology to design and produce a range of highly accurate dental restorations in conjunction with the MIS MCENTER technical support service facility, serving doctors and clinicians worldwide. The MLAB is proud to introduce a customized line of products, expertly engineered to deliver simplicity and convenience for the restoration process by offering superior strength, accurate fit and less handling steps.

#### **Quality You Can Trust**

Simple, Precise and Accurate

MLAB customized products are designed for high precision fit with original MIS implants, meeting the most stringent demands in implant dentistry for fit, stability, and successful long-

term results. All prosthetics are cemented or screw retained, ensuring the connection is

MLAB customized products consist of high quality materials with superior properties, making them ideal for prosthetic superstructures on dental implants.

#### **Predictable Results**

stable and seated.

MLAB customized product design offers highly precise prosthetic restorations while significantly reducing chair- time, the rehabilitation period and adjustments made in the patient's mouth.